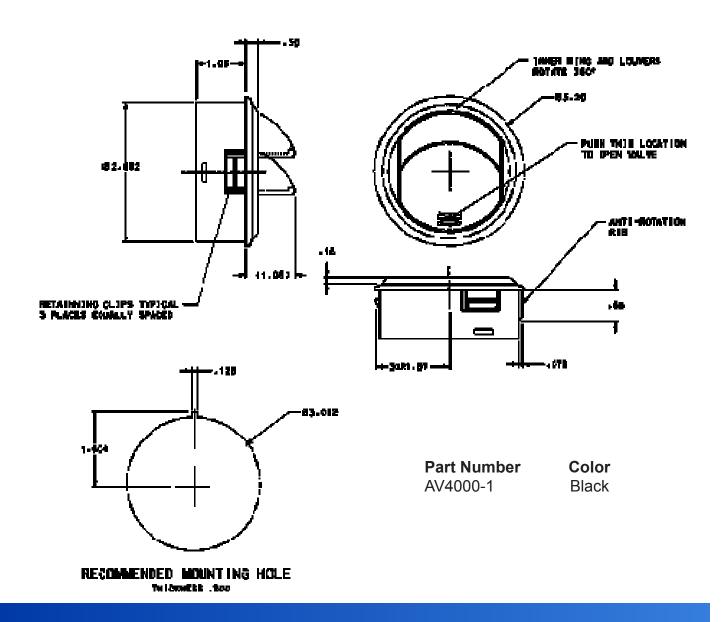

## **Product Description**

Durable plastic louver air valve

Two vane shutoff

Black color

Wide air flow pattern

Anti-rotation rib fixes air valve in place

Easy snap-in installation

AV4000 is a two vane louver air valve made from injection molded nylon. The large orifice design of the AV4000 provides a wide air flow pattern. The vane housing rotates 360 degrees for directional control of the air stream. The anti-rotation rib on the side of the housing prevents the air valve from rotating when adjusting the vanes.