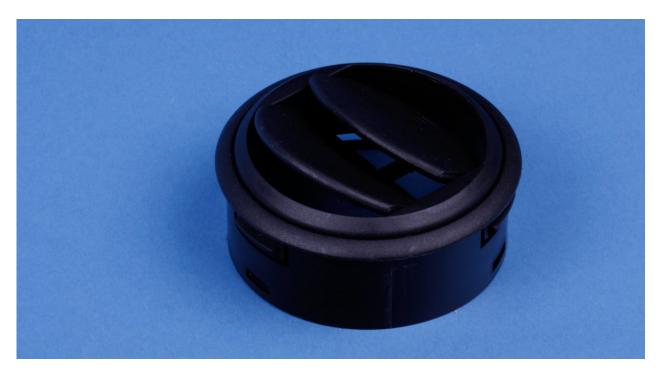

## **Product Description**

Durable plastic louver air valve

Two vane shutoff

Black color

Wide air flow pattern

Anti-rotation rib fixes air valve in place

Easy snap-in installation

AV4000 is a two vane louver air valve made from injection molded nylon. The large orifice design of the AV4000 provides a wide air flow pattern. The vane housing rotates 360 degrees for directional control of the air stream. The anti-rotation rib on the side of the housing prevents the air valve from rotating when adjusting the vanes.