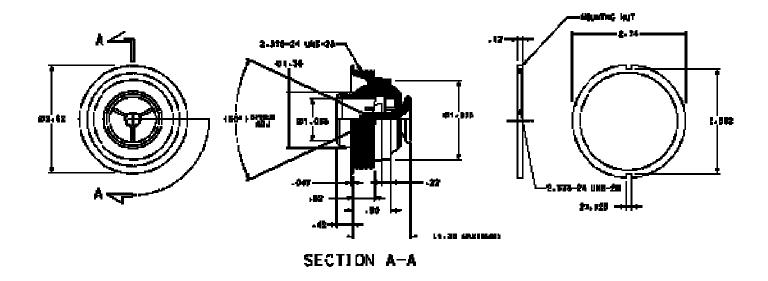

## **Product Description**

Poppet type design for low leakage

Durable aluminum construction of ball, collar and flange

Injection molded black nozzle and poppet

1.06 inch inside diameter nozzle

Recessed ball for reduced cabin protrusion

Mounting nut type installation

The AV4031 poppet type air valve is designed to provide high air flow volumes at low duct pressures and has minimal leakage in the closed position. The recessed ball reduces cabin protrusion which makes the air valve well suited for passenger cabin and crew area installations. The nozzle is provided in black plastic to reduce condensation and weight.