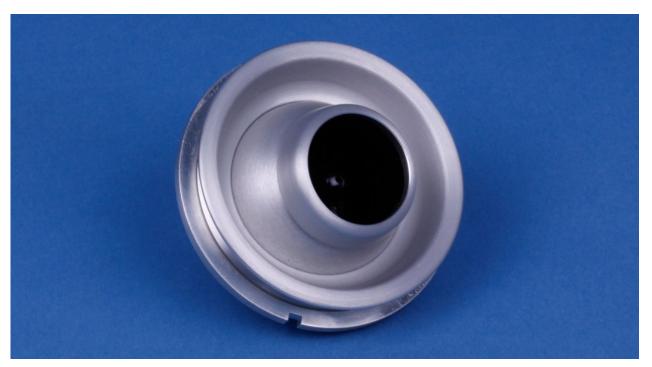

## **Product Description**

Poppet type design for low leakage

Durable aluminum construction of ball, collar and flange

Injection molded black nozzle and poppet

1.06 inch inside diameter nozzle

Recessed ball for reduced cabin protrusion

Mounting nut type installation

The AV4031 poppet type air valve is designed to provide high air flow volumes at low duct pressures and has minimal leakage in the closed position. The recessed ball reduces cabin protrusion which makes the air valve well suited for passenger cabin and crew area installations. The nozzle is provided in black plastic to reduce condensation and weight.