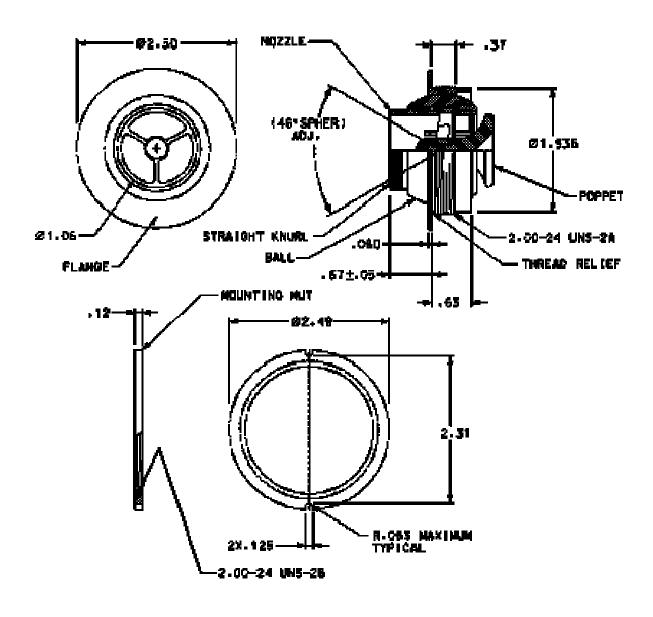

## **Product Description**

Poppet type design for low leakage

Injection molded black ball, nozzle, and poppet

Straight knurl nozzle grip

1.06 inch inside diameter nozzle

Small mounting envelope

Mounting nut type installation

The AV4081 poppet type air valve is designed to provide high air flow volumes at low duct pressures and has minimal leakage in the closed position. The nozzle and ball are provided in black polycarbonate to reduce condensation and weight. The light weight low cost solution is well suited for single engine and light sport aircraft.