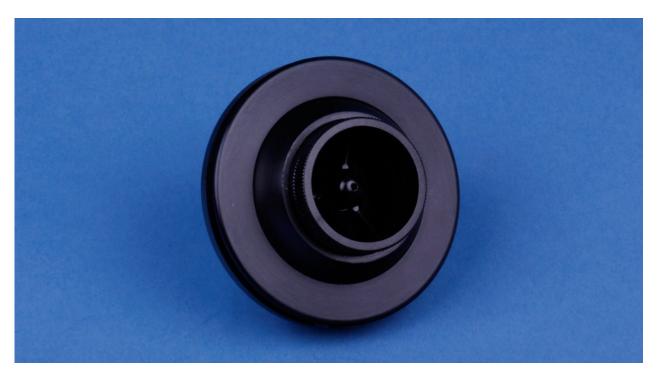

The AV4081 poppet type air valve is designed to provide high air flow volumes at low duct pressures and has minimal leakage in the closed position. The nozzle and ball are provided in black polycarbonate to reduce condensation and weight. The light weight low cost solution is well suited for single engine and light sport aircraft.