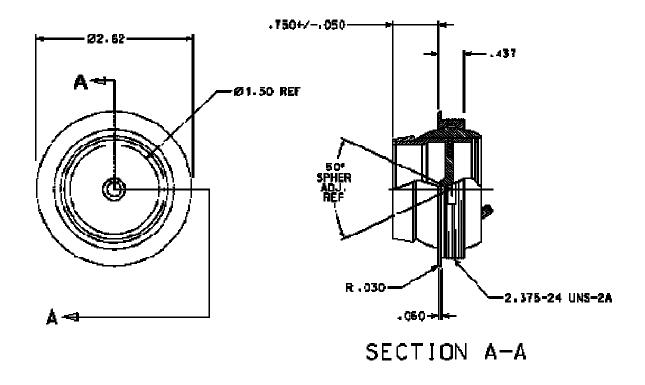

## **Product Description**

Smooth nozzle finger grip

Durable aluminum construction

Disc type design provides large air flow volumes

1.50 inside diameter nozzle

Mounting nut type installation

This disc type air valve is designed for high flow volumes at low duct pressure. The air valve is designed for cockpit and main cabin passenger cooling applications. Other applications are crew areas and galleys. The air valve installs with a mounting nut which is available as an accessory.