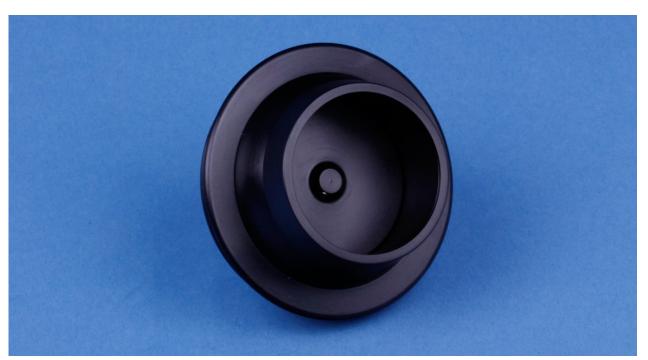

## **Product Description**

Smooth nozzle finger grip

Durable aluminum construction

Disc type design provides large air flow volumes

1.50 inside diameter nozzle

Mounting nut type installation

This disc type air valve is designed for high flow volumes at low duct pressure. The air valve is designed for cockpit and main cabin passenger cooling applications. Other applications are crew areas and galleys. The air valve installs with a mounting nut which is available as an accessory.