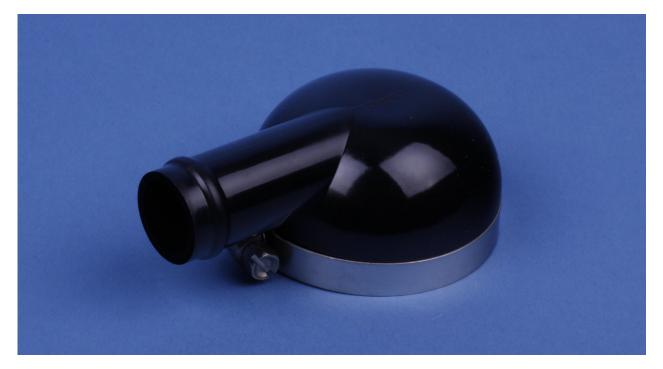

Plenum Cap 0.75" OD Hose Port PC7041, PC7043, PC7109

Hose port to accommodate 0.75 inch ID hose

The plenum cap, made from molded polycarbonate, is designed to install on air valves that have a 1.932-1.935 inch outside diameter surface on the back housing. The beaded hose port, with its 0.75 inch outside diameter, is oriented at a 90 degree angle to minimize behind panel protrusion and interfaces to standard 0.75 inch ID air supply hoses. The plenum cap is supplied as part number PC7043-1 for applications not requiring a clamp. PC7041-1 is supplied with a gear clamp and PC7109-1 with a wire clamp.