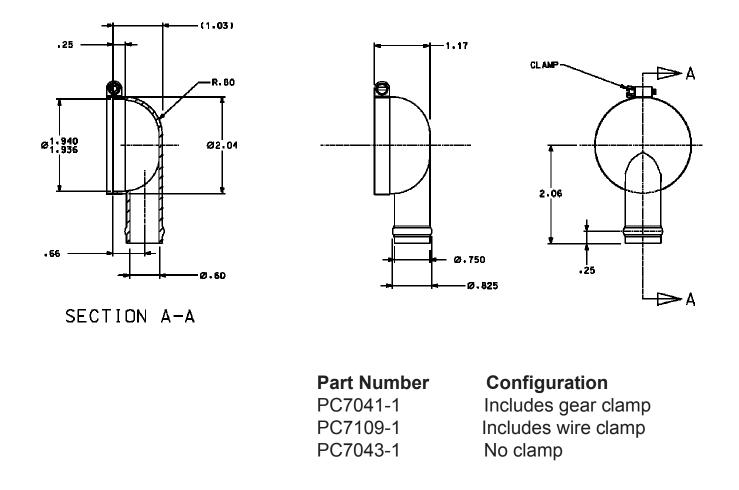

## **Product Description**

Designed to fit air valves with 1.932-1.935 inch OD housing

Light weight plastic polycarbonate construction

Available with or without clamp

Simple slip on installation

90 degree angle hose port

Hose port to accommodate 0.75 inch ID hose

The plenum cap, made from molded polycarbonate, is designed to install on air valves that have a 1.932-1.935 inch outside diameter surface on the back housing. The beaded hose port, with its 0.75 inch outside diameter, is oriented at a 90 degree angle to minimize behind panel protrusion and interfaces to standard 0.75 inch ID air supply hoses. The plenum cap is supplied as part number PC7043-1 for applications not requiring a clamp. PC7041-1 is supplied with a gear clamp and PC7109-1 with a wire clamp.