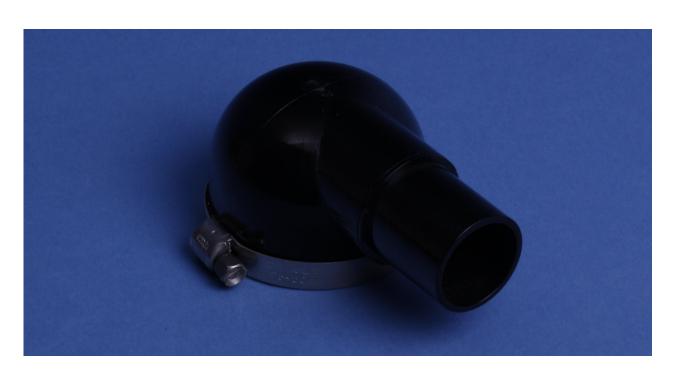

## **Product Description**

Designed to fit air valves with 1.932-1.935 inch OD housing

Light weight plastic polycarbonate construction

Available with or without clamp

Simple slip on installation

90 degree angle hose port

Hose port to accommodate 1.00 inch ID hose

Part Number Configuration
PC7075-1 Includes gear clamp
PC7111-1 Includes wire clamp
PC7074-1 No clamp

The plenum cap, made from molded polycarbonate, is designed to install on air valves that have a 1.932-1.935 inch outside diameter surface on the back housing. The hose port, with its 1.00 inch outside diameter, is oriented at a 90 degree angle to minimize behind panel protrusion and interfaces to standard 1.00 inch ID air supply hoses. The plenum cap is supplied as part number PC7074-1 for applications not requiring a clamp. PC7075-1 is supplied with a gear clamp and PC7111-1 with a wire clamp.