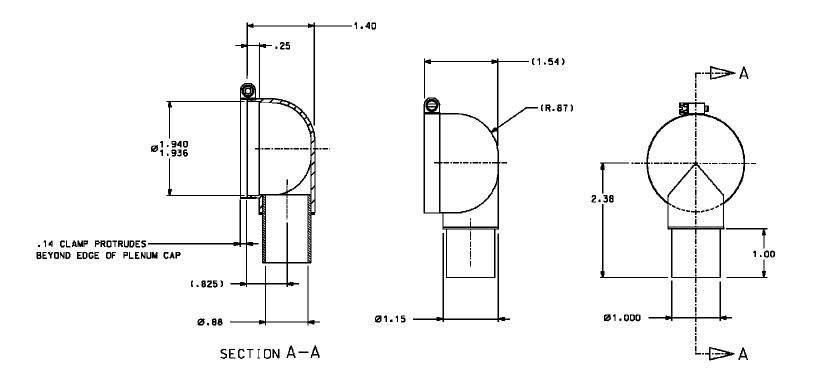

## **Product Description**

Designed to fit air valves with 1.932-1.935 inch OD housing

Light weight plastic polycarbonate construction

Available with or without clamp

Simple slip on installation

90 degree angle hose port

Hose port to accommodate 1.00 inch ID hose

Part Number Configuration
PC7075-1 Includes gear clamp
PC7111-1 Includes wire clamp
PC7074-1 No clamp

The plenum cap, made from molded polycarbonate, is designed to install on air valves that have a 1.932-1.935 inch outside diameter surface on the back housing. The hose port, with its 1.00 inch outside diameter, is oriented at a 90 degree angle to minimize behind panel protrusion and interfaces to standard 1.00 inch ID air supply hoses. The plenum cap is supplied as part number PC7074-1 for applications not requiring a clamp. PC7075-1 is supplied with a gear clamp and PC7111-1 with a wire clamp.