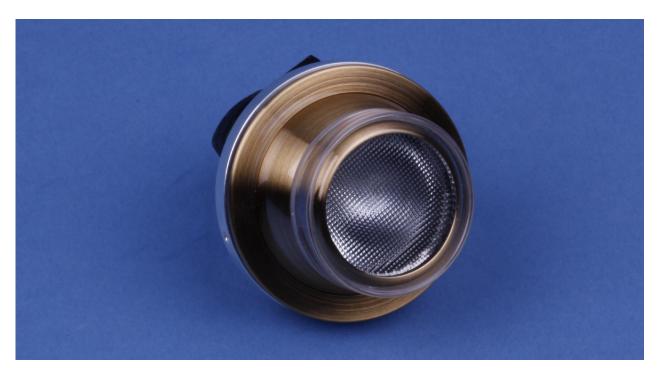

The RL6810 halogen reading light is designed for main cabin areas on general aviation aircraft. A long life Welch Allyn® halogen lamp is used in the assembly which provides a warm color spot that enhances interior surrounding. The reading light is provided with screw terminals for interface to the aircraft wiring systems and an elastomer terminal guard for terminal protection. A mounting nut is also provided for installation.