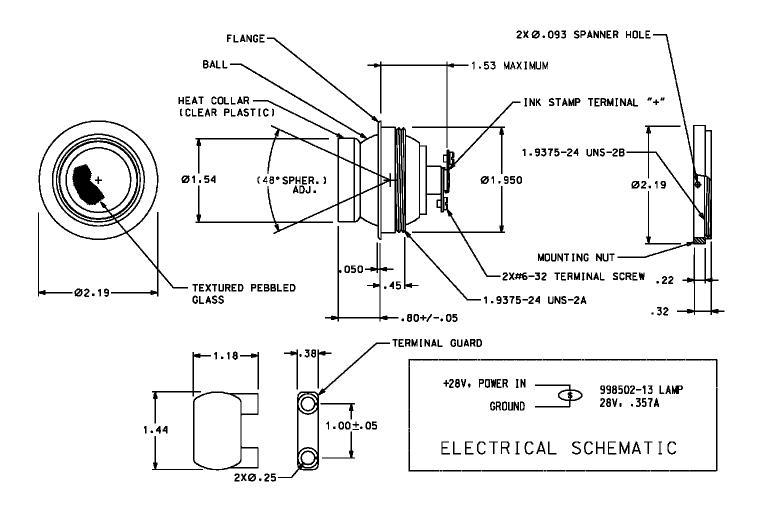

## **Product Description**

Long life halogen - 6000 hours

Operates on 28V AC or DC

Light weight aluminum construction

48 degrees of spherical adjustment

Custom plating available

Mounting nut type installation

The RL6810 halogen reading light is designed for main cabin areas on general aviation aircraft. A long life Welch Allyn® halogen lamp is used in the assembly which provides a warm color spot that enhances interior surrounding. The reading light is provided with screw terminals for interface to the aircraft wiring systems and an elastomer terminal guard for terminal protection. A mounting nut is also provided for installation.