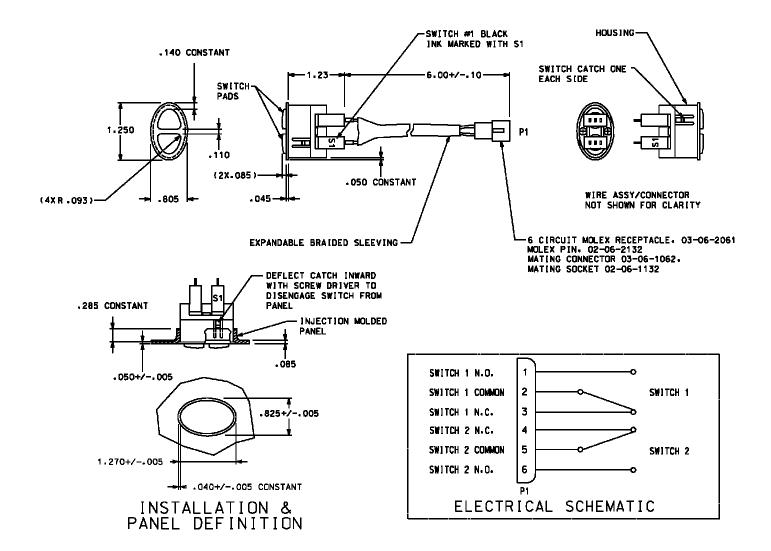

This small switch assembly is designed to switch power to a reading light and adjacent table light. Typical applications are overhead reading light and air valve panels. The switch assembly is secured by installing retainer part number 12521-1 which is available as an accessory.