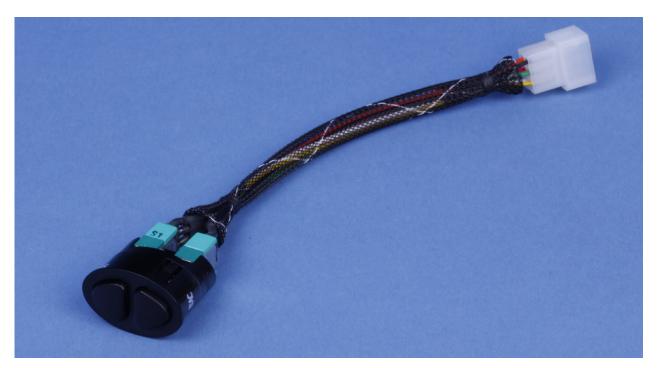

## **Product Description**

Durable plastic switch module

Two buttons, reading light, and table light

Black retainer enables easy installation

Standard black color, custom colors available

Wire harness termination

This small switch assembly is designed to switch power to a reading light and adjacent table light. Typical applications are overhead reading light and air valve panels. The switch assembly is secured by installing retainer part number 12521-1 which is available as an accessory.