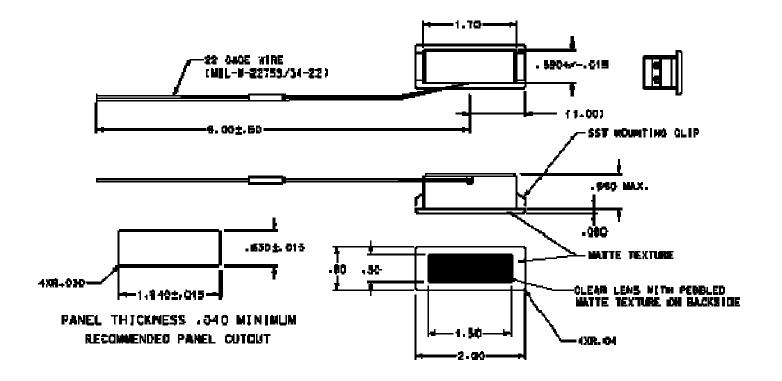

Part Number Color
AL5145-1 Light Cream
AL5145-21 Black

Area light AL5145 is designed for installation in closets, drawers, seats, toe-kicks, or any area requiring illumination. The area light utilizes long life and high quality Nichia® LEDs to provide superior operating performance for aircraft applications. A prism design incorporated into the lens enhances the light disbursement from the high output LEDs. Stainless steel mounting clips are utilized for installation of the area light in a wider range of panel thicknesses.