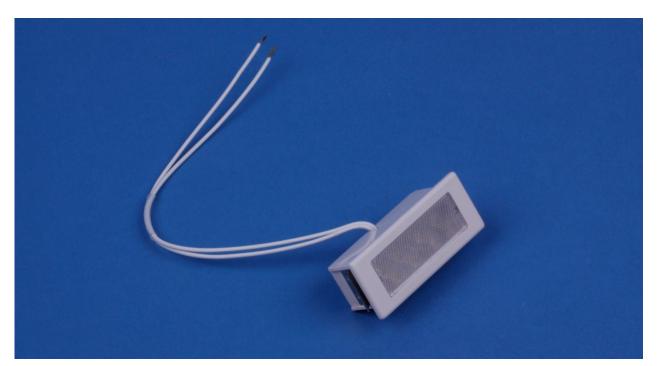

Part Number Color
AL5145-1 Light Cream
AL5145-21 Black

Area light AL5145 is designed for installation in closets, drawers, seats, toe-kicks, or any area requiring illumination. The area light utilizes long life and high quality Nichia® LEDs to provide superior operating performance for aircraft applications. A prism design incorporated into the lens enhances the light disbursement from the high output LEDs. Stainless steel mounting clips are utilized for installation of the area light in a wider range of panel thicknesses.