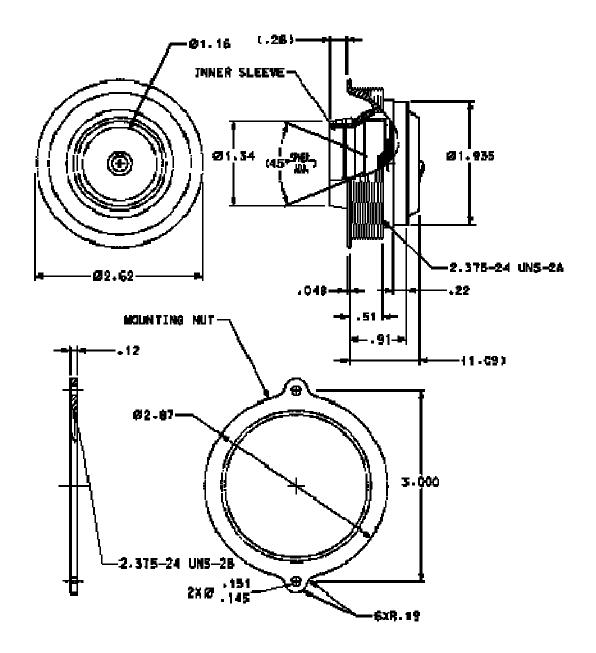

## **Product Description**

Durable bright buff clear anodized finish

Disc type design allows superior air flow control

Low air leakage

1.16 inch inside diameter nozzle

Mounting nut type installation

The disc type design, supplied with a clear anodized finish bright buffed to look similar to chrome, allows for a larger air flow pattern and has minimal leakage in the closed position. The recessed ball reduces cabin protrusion which makes the air valve well suited for passenger cabin and crew area installations.