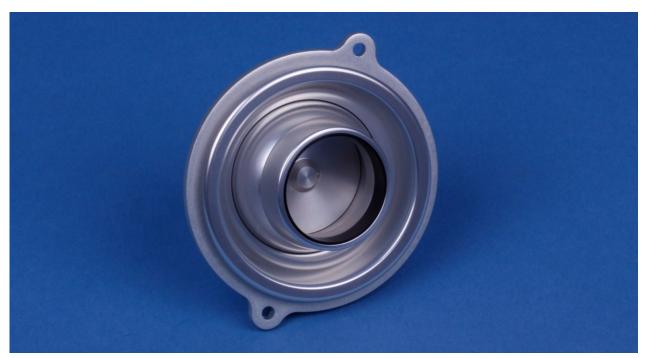

## **Product Description**

Durable bright buff clear anodized finish

Disc type design allows superior air flow control

Low air leakage

1.16 inch inside diameter nozzle

Mounting nut type installation

The disc type design, supplied with a clear anodized finish bright buffed to look similar to chrome, allows for a larger air flow pattern and has minimal leakage in the closed position. The recessed ball reduces cabin protrusion which makes the air valve well suited for passenger cabin and crew area installations.