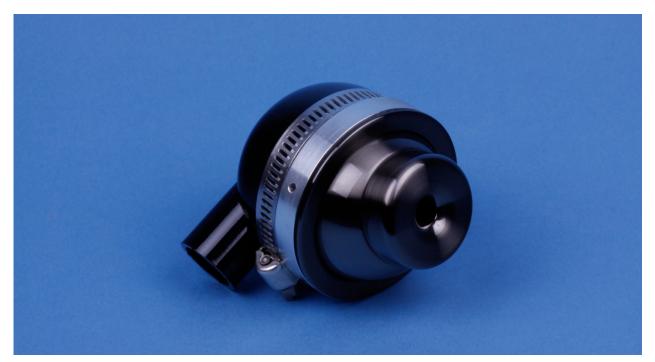

The AV4032 poppet type air valve is designed for aircraft passenger areas where a focused air stream is required. This ball type style permits the operator to have complete control of the air stream direction and the amount of air flow volume through the air valve. The nozzle of the air valve has a smooth easy to maintain gripping surface. The air valve provides low air flow volumes at high velocities when air supply duct pressures are in the range of 3 to 6 inches  $H_2O$ .