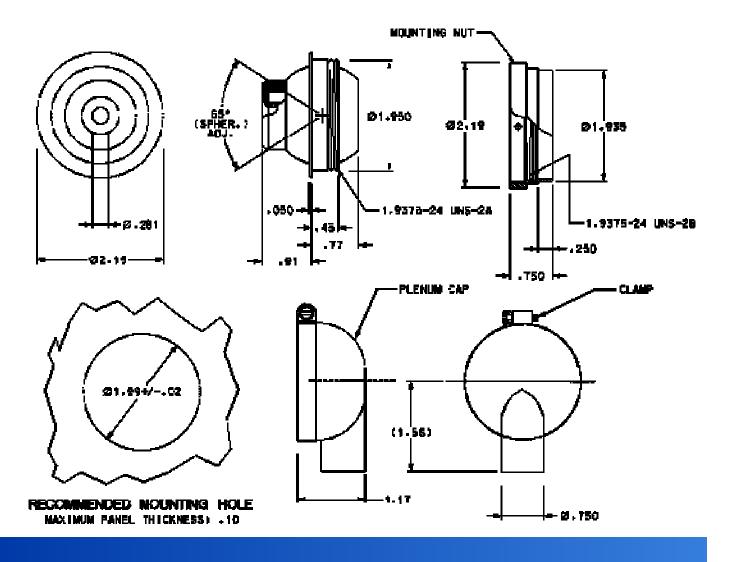

## **Product Description**

Poppet type design for low leakage

Focused air stream

Durable aluminum construction

Wide range of finishes available

Mounting nut type installation

Includes plenum cap assembly with Ø.75 inch hose port