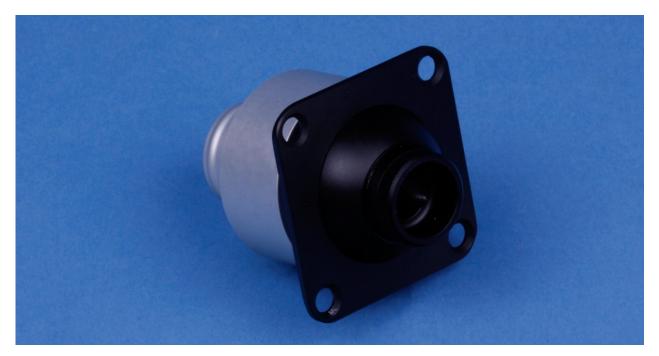

## **Product Description**

Poppet type design for low leakage

Focused air stream

Durable aluminum construction

Wide range finishes available

Screw type installation

Includes plenum cap with 1.00 inch diameter hose port

The AV4037 poppet type air valve is designed for aircraft passenger areas where a focused air stream is required. This ball type style permits the operator to have complete control of the air stream direction and amount of air flow volume through the air valve. The nozzle of the air valve has a straight knurl for gripping surface. The air valve provides low air flow volumes at high velocities when air supply duct pressures are in the range of 3 to 6 inches  $H_2O$ .