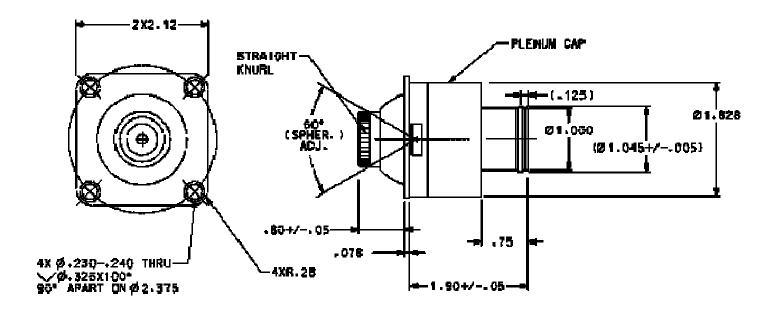

## **Product Description**

Poppet type design for low leakage

Focused air stream

Durable aluminum construction

Wide range finishes available

Screw type installation

Includes plenum cap with 1.00 inch diameter hose port

The AV4037 poppet type air valve is designed for aircraft passenger areas where a focused air stream is required. This ball type style permits the operator to have complete control of the air stream direction and amount of air flow volume through the air valve. The nozzle of the air valve has a straight knurl for gripping surface. The air valve provides low air flow volumes at high velocities when air supply duct pressures are in the range of 3 to 6 inches  $H_2O$ .