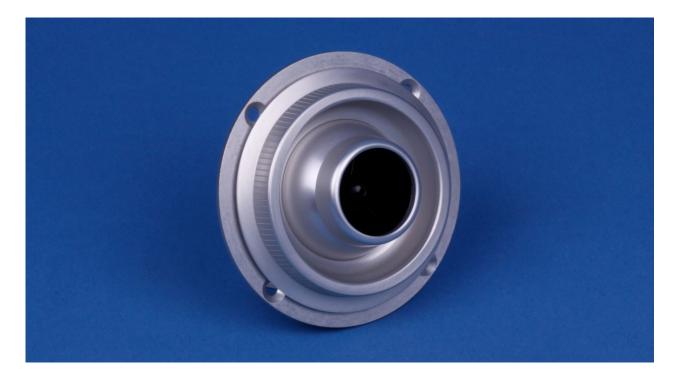

Air Valve Poppet Type - High Flow AV4068

## **Product Description**

Poppet type design for low leakage

Durable aluminum construction of ball, collar, and flange

Injection molded black nozzle and poppet

1.06 inch inside diameter nozzle

Smooth nozzle grip

Screw type installation

The AV4068 poppet type air valve is designed to provide high air flow volumes at low duct pressures and has minimal leakage in the closed position. The air valve is well suited for cockpit and crew area installations. The nozzle is provided in black plastic to reduce condensation and weight. The air valve is installed with four screws and has a cosmetic closeout ring for securing the adjacent panel.