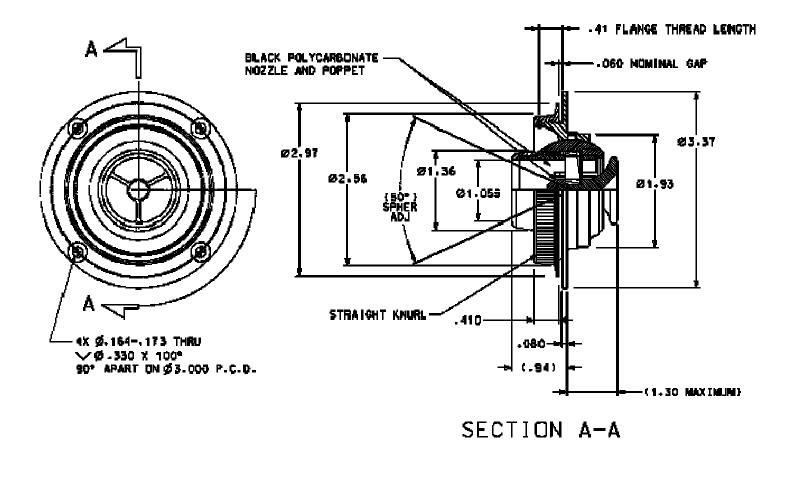

Air Valve Poppet Type - High Flow AV4068

## **Product Description**

Poppet type design for low leakage

Durable aluminum construction of ball, collar, and flange

Injection molded black nozzle and poppet

1.06 inch inside diameter nozzle

Smooth nozzle grip

Screw type installation

The AV4068 poppet type air valve is designed to provide high air flow volumes at low duct pressures and has minimal leakage in the closed position. The air valve is well suited for cockpit and crew area installations. The nozzle is provided in black plastic to reduce condensation and weight. The air valve is installed with four screws and has a cosmetic closeout ring for securing the adjacent panel.