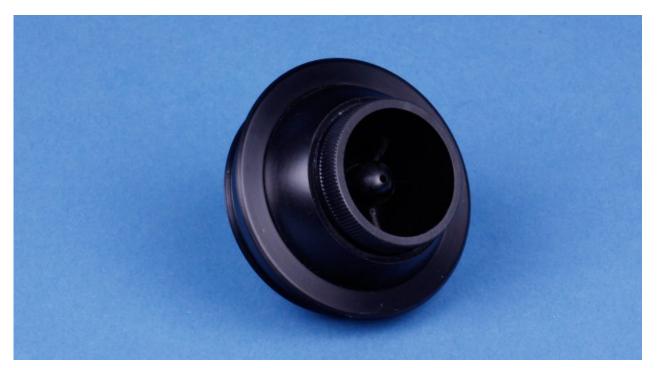

## **Product Description**

Poppet type design for low leakage

Injection molded black ball, nozzle, and poppet

Straight knurl nozzle grip

1.06 inch inside diameter nozzle

Small mounting envelope

Mounting nut type installation

The AV4080 poppet type air valve is designed to provide high air flow volumes at low duct pressures and has minimal leakage in the closed position. The nozzle and ball are provided in black polycarbonate to reduce condensation and weight. The light weight low cost solution is well suited for single engine and light sport aircraft.