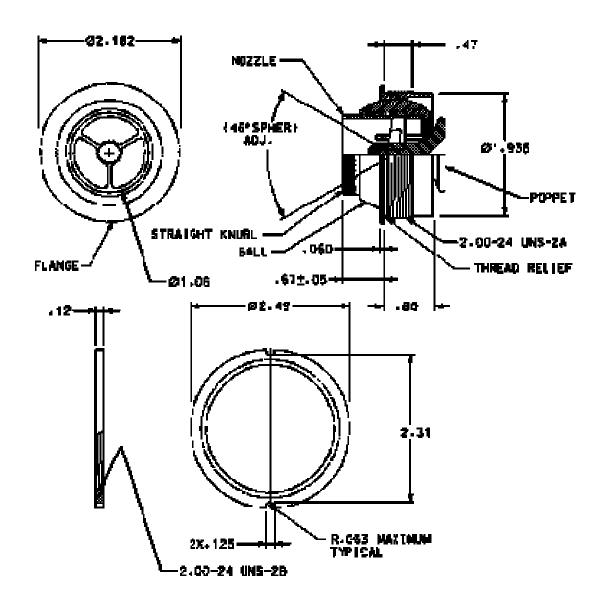

## **Product Description**

Poppet type design for low leakage

Injection molded black ball, nozzle, and poppet

Straight knurl nozzle grip

1.06 inch inside diameter nozzle

Small mounting envelope

Mounting nut type installation

The AV4080 poppet type air valve is designed to provide high air flow volumes at low duct pressures and has minimal leakage in the closed position. The nozzle and ball are provided in black polycarbonate to reduce condensation and weight. The light weight low cost solution is well suited for single engine and light sport aircraft.