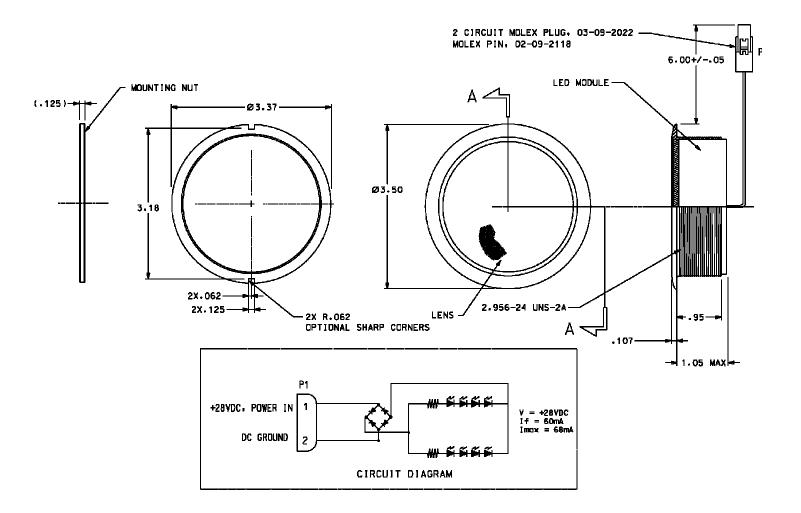

## **Product Description**

Long life white LEDs

Operates on 28V AC or DC

Light weight aluminum construction

Mounting nut type installation

Available in anodized or plated finishes

Area light DL2573 is a general area light designed for installation in main cabin ceilings, closets, galleys, and crew areas. The area light utilizes long life and high quality Nichia® LEDs to provide superior operating performance for aircraft applications. A prism design incorporated into the lens enhances the light disbursement from the high output LEDs. A mounting nut is used for ease of installation and the area lights threaded housing will accommodate panel thickness ranging from .06-.75 inches.