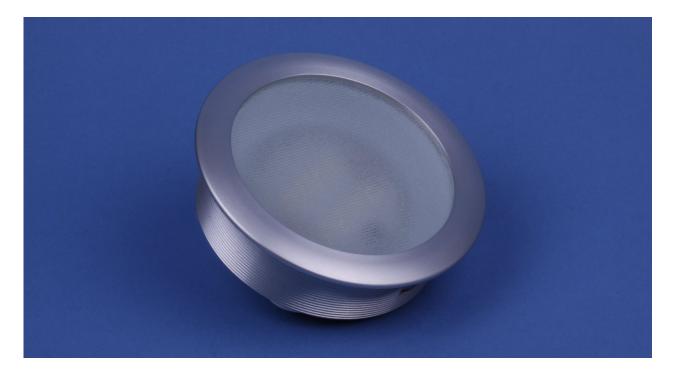

## **Product Description**

Long life white LEDs

Operates on 28V AC or DC

Light weight aluminum construction

Mounting nut type installation

Available in anodized or plated finishes

Area light DL2573 is a general area light designed for installation in main cabin ceilings, closets, galleys, and crew areas. The area light utilizes long life and high quality Nichia® LEDs to provide superior operating performance for aircraft applications. A prism design incorporated into the lens enhances the light disbursement from the high output LEDs. A mounting nut is used for ease of installation and the area lights threaded housing will accommodate panel thickness ranging from .06-.75 inches.