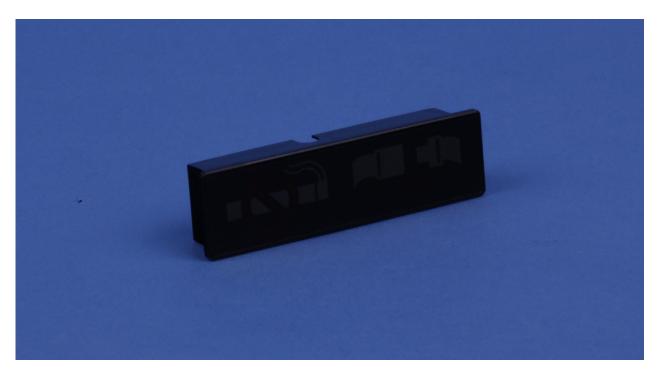

The IS5130 LED type information is a narrow low profile design with injection molded plastic bezel and utilizes long life and high quality Nichia® LEDs to provide superior operating performance for aircraft applications. The information sign is available in two standard colors of black and cream. Additional custom colors can be provided. Stainless steel mounting clips are utilized for installation of the area light in a wide range of panel thicknesses.