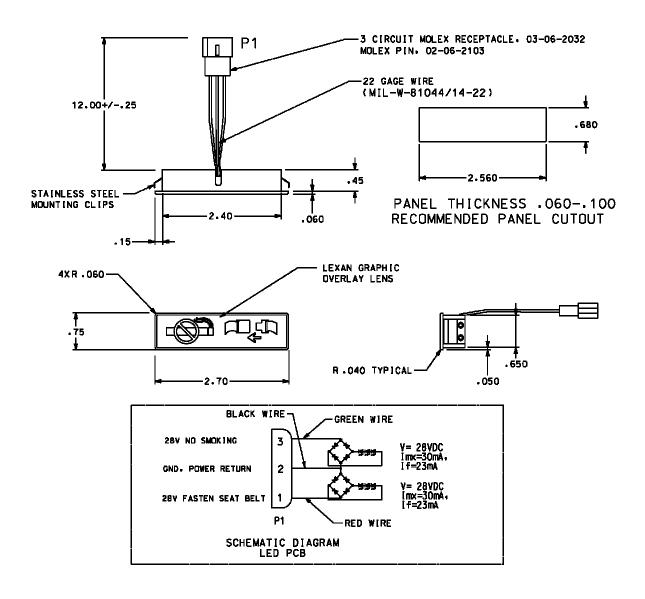

The IS5130 LED type information is a narrow low profile design with injection molded plastic bezel and utilizes long life and high quality Nichia® LEDs to provide superior operating performance for aircraft applications. The information sign is available in two standard colors of black and cream. Additional custom colors can be provided. Stainless steel mounting clips are utilized for installation of the area light in a wide range of panel thicknesses.