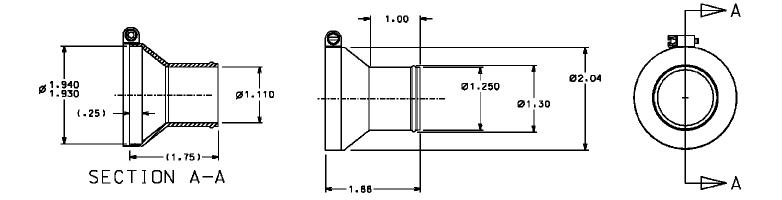

| Part Number | Configuration       |
|-------------|---------------------|
| PC7072-1    | Includes gear clamp |
| PC7110-1    | Includes wire clamp |
| PC7069-1    | No clamp            |

The plenum cap, made from molded polycarbonate, is designed to install on air valves that have a 1.932-1.935 inch outside diameter surface on the back housing. The beaded hose port, with its 1.25 inch outside diameter, is oriented for straight entry to the air valve and interfaces to standard 1.25 inch ID air supply hoses. The plenum cap is supplied as part number PC7069-1 for applications not requiring a clamp. PC7072-1 is supplied with a gear clamp and PC7110-1 with a wire clamp.