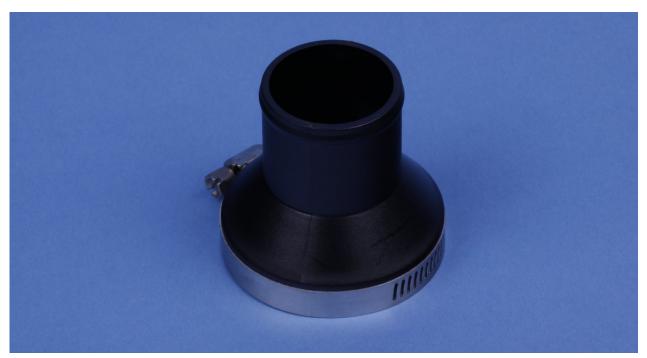

## **Product Description**

Designed to fit air valves with 1.932-1.935 inch OD housing

Light weight plastic polycarbonate construction

Available with or without clamp

Simple slip on installation

Hose port to accommodate 1.25 inch ID hose

| Part Number | Configuration       |
|-------------|---------------------|
| PC7072-1    | Includes gear clamp |
| PC7110-1    | Includes wire clamp |
| PC7069-1    | No clamp            |

The plenum cap, made from molded polycarbonate, is designed to install on air valves that have a 1.932-1.935 inch outside diameter surface on the back housing. The beaded hose port, with its 1.25 inch outside diameter, is oriented for straight entry to the air valve and interfaces to standard 1.25 inch ID air supply hoses. The plenum cap is supplied as part number PC7069-1 for applications not requiring a clamp. PC7072-1 is supplied with a gear clamp and PC7110-1 with a wire clamp.