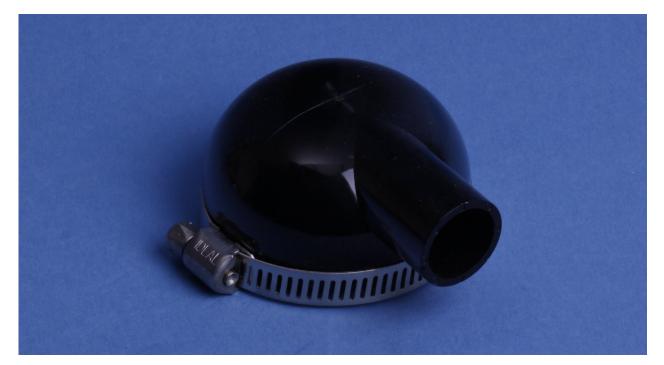

Plenum Cap 0.75" OD Hose Port PC7070, PC7071, PC7107

## **Product Description**

Designed to fit air valves with 1.932-1.935 inch OD housing

Light weight plastic polycarbonate construction

Available with or without clamp

Simple slip on installation

90 degree angle hose port

Hose port to accommodate 0.75 inch ID hose

The plenum cap, made from molded polycarbonate, is designed to install on air valves that have a 1.932-1.935 inch outside diameter surface on the back housing. The hose port, with its 0.75 inch outside diameter, is oriented at a 90 degree angle to minimize behind panel protrusion and interfaces to standard 0.75 inch ID air supply hoses. The plenum cap is supplied as part number PC7070-1 for applications not requiring a clamp. PC7071-1 is supplied with a gear clamp and PC7107-1 with a wire clamp.