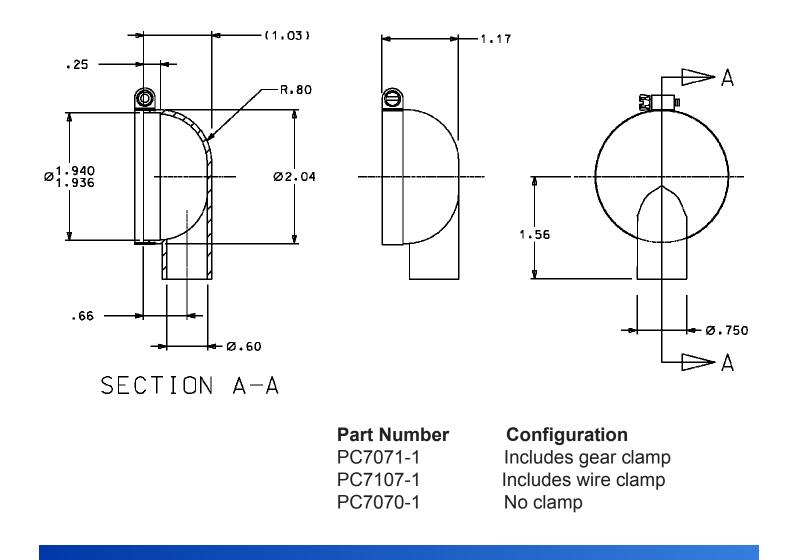

Hose port to accommodate 0.75 inch ID hose

The plenum cap, made from molded polycarbonate, is designed to install on air valves that have a 1.932-1.935 inch outside diameter surface on the back housing. The hose port, with its 0.75 inch outside diameter, is oriented at a 90 degree angle to minimize behind panel protrusion and interfaces to standard 0.75 inch ID air supply hoses. The plenum cap is supplied as part number PC7070-1 for applications not requiring a clamp. PC7071-1 is supplied with a gear clamp and PC7107-1 with a wire clamp.